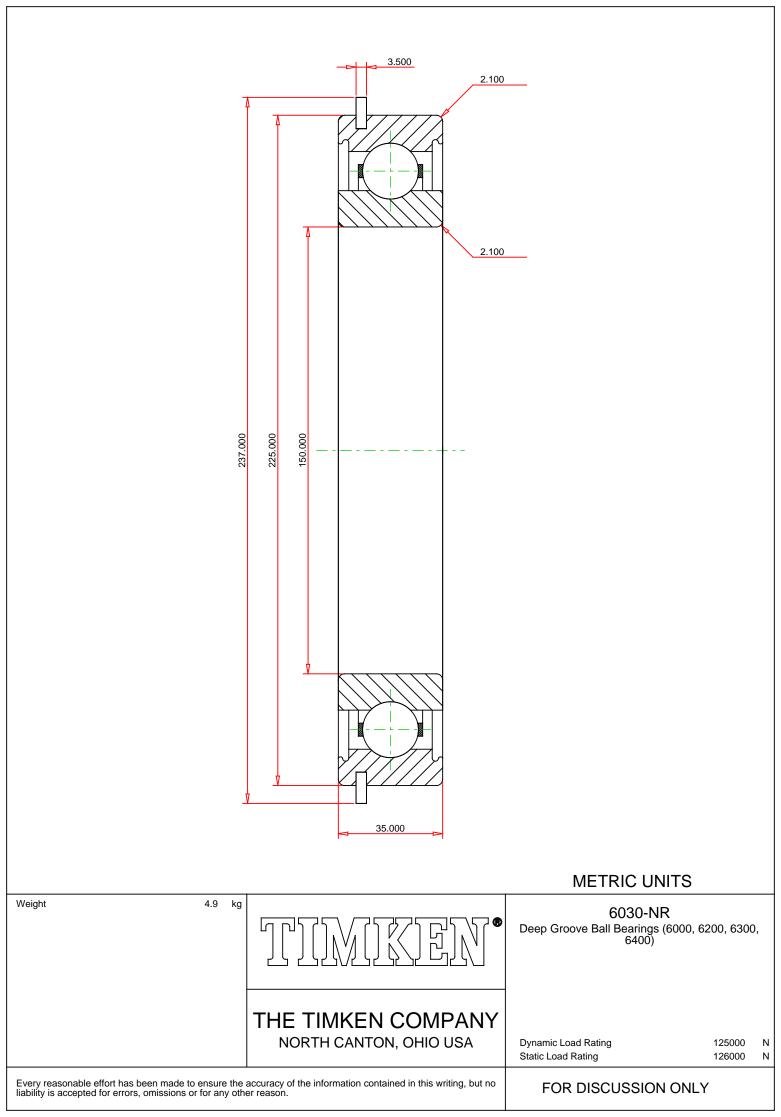

## Specifications | Dimensions | Basic Load Ratings | Factors

| Specifications – |              |               |  |  |
|------------------|--------------|---------------|--|--|
|                  | Clearance    | C0 (Normal)   |  |  |
|                  | Bore Size d  | 150.000 mm    |  |  |
|                  | Features     | Snap Ring     |  |  |
|                  | Bearing Type | Standard DGBB |  |  |
|                  | Weight       | 4.9 Kg        |  |  |

## Dimensions

225.000 mm

35.000 mm

|                      |                           |            | 8/26/2021   Page 2 of 2 |  |
|----------------------|---------------------------|------------|-------------------------|--|
|                      | Radius Rs min             | 2.100 mm   |                         |  |
|                      | Snap Ring Diameter D2 max | 237.000 mm |                         |  |
|                      | Snap Ring Width f max     | 3.500 mm   |                         |  |
|                      |                           |            |                         |  |
| Basic Load Ratings – |                           |            |                         |  |
|                      |                           |            |                         |  |
|                      | Cr - Dynamic Load Rating  | 131.7 kN   |                         |  |
|                      | COr - Static Load Rating  | 124.5 kN   |                         |  |
|                      |                           |            |                         |  |
| Factors –            |                           |            |                         |  |
|                      |                           |            |                         |  |
|                      | Grease Reference Speed    | 3600 rpm   |                         |  |
|                      | Oil Reference Speed       | 5200 rpm   |                         |  |
|                      |                           |            |                         |  |